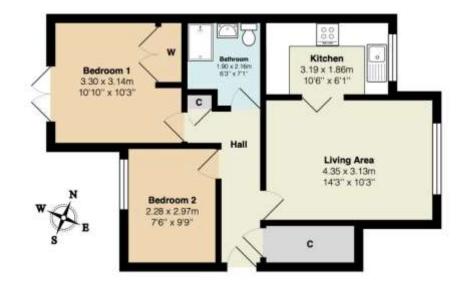

### 5 Oak Tree Walk

Total Area: 51.3 m<sup>2</sup> ... 552 ft<sup>2</sup> All measurements are approximate and for display purposes only Tenure: Leasehold Lease Length: 999 years from May 2003 approx 979 years remaining Local Authority: Tandridge : District Council Council Tax Band: C EPC Rating: C Service Charge: We have been advised by the seller that there is service charge of approx £1174 per annum (paid in two instalments) and a charge for the estate which is an additional approx £290 per annum (paid in two instalments) To be verified by solicitors, please ask for further details.